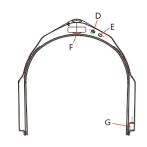

### **Functions**

|   | Functions                    | Introduction                                                                                                                                                                                                                                                                                                                                                                                                    |
|---|------------------------------|-----------------------------------------------------------------------------------------------------------------------------------------------------------------------------------------------------------------------------------------------------------------------------------------------------------------------------------------------------------------------------------------------------------------|
| Α | Battery<br>Indicator<br>Lamp | When the battery is charged 0%, no light on; When the battery is charged 0-25%, it will be blinking green; When the battery is charged 25-100%, it will be lit green; During its charging, the indicator lamp will blink green twice successively                                                                                                                                                               |
| В | WIFI Indicator<br>Lamp       | When WIFI is off, no light on; When you turn on or off WIFI, it will be blinking red; When WIFI is on, it will be lit red.                                                                                                                                                                                                                                                                                      |
| С | Lens                         |                                                                                                                                                                                                                                                                                                                                                                                                                 |
| D | Power/Mode<br>Button         | Press and hold for 2 seconds to turn on or off the camera; when the camera is on, press the button once to switch the Video, Photo and Time Shifting shooting mode.                                                                                                                                                                                                                                             |
| E | WIFI Button                  | When the camera is on and WIFI is already registered, press and hold WIFI button for two seconds to switch the AP/Cloud modes. The WIFI will close automatically if the Cloud mode connection fails.                                                                                                                                                                                                            |
| F | USB Lid                      | Include charging port, Micro SD slot, and reset button                                                                                                                                                                                                                                                                                                                                                          |
| G | DC Power<br>Plug Lid         | 5V power port and Microphone/Speaker slot                                                                                                                                                                                                                                                                                                                                                                       |
| Н | Microphone                   |                                                                                                                                                                                                                                                                                                                                                                                                                 |
| I | Status<br>Indicator<br>Lamp  | When the camera is in the Video mode, it will lit red; while the video is recording, it will blink red; When the camera is in the Photo mode, it will lit blue; while the photo shooting, it will blink blue once; When the camera is in the Timelapse shooting mode, it will lit yellow; and whenever you take a photo, then the yellow light will blink once; When updating the software, it will blink pink. |
| J | Loudspeaker                  |                                                                                                                                                                                                                                                                                                                                                                                                                 |
| K | Shooting<br>Button           | When the camera is on, press shooting button once to start or stop shooting.                                                                                                                                                                                                                                                                                                                                    |
| L | MicroSD Card<br>Slot         |                                                                                                                                                                                                                                                                                                                                                                                                                 |
| М | Micro-USB<br>Interface       | Standard charging port. Standard computer transfer connector.                                                                                                                                                                                                                                                                                                                                                   |
| Ν | Reset Button                 |                                                                                                                                                                                                                                                                                                                                                                                                                 |