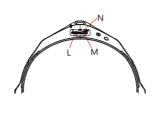

### **Functions**

|   | Functions                    | Introduction                                                                                                                                                                                                                                                                                                                                                                                                    |
|---|------------------------------|-----------------------------------------------------------------------------------------------------------------------------------------------------------------------------------------------------------------------------------------------------------------------------------------------------------------------------------------------------------------------------------------------------------------|
| Α | Battery<br>Indicator<br>Lamp | When the battery is charged 0%, no light on; When the battery is charged 0-25%, it will be blinking green; When the battery is charged 25-100%, it will be lit green; During its charging, the indicator lamp will blink green twice successively                                                                                                                                                               |
| В | WIFI Indicator<br>Lamp       | When WIFI is off, no light on; When you turn on or off WIFI, it will be blinking red; When WIFI is on, it will be lit red.                                                                                                                                                                                                                                                                                      |
| С | Lens                         |                                                                                                                                                                                                                                                                                                                                                                                                                 |
| D | Power/Mode<br>Button         | Press and hold for 2 seconds to turn on or off the camera; when the camera is on, press the button once to switch the Video, Photo and Time Shifting shooting mode.                                                                                                                                                                                                                                             |
| E | WIFI Button                  | When the camera is on and WIFI is already registered, press and hold WIFI button for two seconds to switch the AP/Cloud modes. The WIFI will close automatically if the Cloud mode connection fails.                                                                                                                                                                                                            |
| F | USB Lid                      | Include charging port, Micro SD slot, and reset button                                                                                                                                                                                                                                                                                                                                                          |
| G | DC Power<br>Plug Lid         | 5V power port and Microphone/Speaker slot                                                                                                                                                                                                                                                                                                                                                                       |
| Н | Microphone                   |                                                                                                                                                                                                                                                                                                                                                                                                                 |
| I | Status<br>Indicator<br>Lamp  | When the camera is in the Video mode, it will lit red; while the video is recording, it will blink red; When the camera is in the Photo mode, it will lit blue; while the photo shooting, it will blink blue once; When the camera is in the Timelapse shooting mode, it will lit yellow; and whenever you take a photo, then the yellow light will blink once; When updating the software, it will blink pink. |
| J | Loudspeaker                  |                                                                                                                                                                                                                                                                                                                                                                                                                 |
| K | Shooting<br>Button           | When the camera is on, press shooting button once to start or stop shooting.                                                                                                                                                                                                                                                                                                                                    |
| L | MicroSD Card<br>Slot         |                                                                                                                                                                                                                                                                                                                                                                                                                 |
| М | Micro-USB<br>Interface       | Standard charging port. Standard computer transfer connector.                                                                                                                                                                                                                                                                                                                                                   |
| Ν | Reset Button                 |                                                                                                                                                                                                                                                                                                                                                                                                                 |