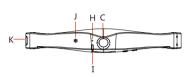

### **Functions**

|   | Functions                    | Introduction                                                                                                                                                                                                                                                                                                                                                                                                    |
|---|------------------------------|-----------------------------------------------------------------------------------------------------------------------------------------------------------------------------------------------------------------------------------------------------------------------------------------------------------------------------------------------------------------------------------------------------------------|
| Α | Battery<br>Indicator<br>Lamp | When the battery is charged 0%, no light on; When the battery is charged 0-25%, it will be blinking green; When the battery is charged 25-100%, it will be lit green; During its charging, the indicator lamp will blink green twice successively                                                                                                                                                               |
| В | WIFI Indicator<br>Lamp       | When WIFI is off, no light on; When you turn on or off WIFI, it will be blinking red; When WIFI is on, it will be lit red.                                                                                                                                                                                                                                                                                      |
| С | Lens                         |                                                                                                                                                                                                                                                                                                                                                                                                                 |
| D | Power/Mode<br>Button         | Press and hold for 2 seconds to turn on or off the camera; when the camera is on, press the button once to switch the Video, Photo and Time Shifting shooting mode.                                                                                                                                                                                                                                             |
| E | WIFI Button                  | When the camera is on and WIFI is already registered, press and hold WIFI button for two seconds to switch the AP/Cloud modes. The WIFI will close automatically if the Cloud mode connection fails.                                                                                                                                                                                                            |
| F | USB Lid                      | Include charging port, Micro SD slot, and reset button                                                                                                                                                                                                                                                                                                                                                          |
| G | DC Power<br>Plug Lid         | 5V power port and Microphone/Speaker slot                                                                                                                                                                                                                                                                                                                                                                       |
| Н | Microphone                   |                                                                                                                                                                                                                                                                                                                                                                                                                 |
| I | Status<br>Indicator<br>Lamp  | When the camera is in the Video mode, it will lit red; while the video is recording, it will blink red; When the camera is in the Photo mode, it will lit blue; while the photo shooting, it will blink blue once; When the camera is in the Timelapse shooting mode, it will lit yellow; and whenever you take a photo, then the yellow light will blink once; When updating the software, it will blink pink. |
| J | Loudspeaker                  |                                                                                                                                                                                                                                                                                                                                                                                                                 |
| K | Shooting<br>Button           | When the camera is on, press shooting button once to start or stop shooting.                                                                                                                                                                                                                                                                                                                                    |
| L | MicroSD Card<br>Slot         |                                                                                                                                                                                                                                                                                                                                                                                                                 |
| М | Micro-USB<br>Interface       | Standard charging port. Standard computer transfer connector.                                                                                                                                                                                                                                                                                                                                                   |
| Ν | Reset Button                 |                                                                                                                                                                                                                                                                                                                                                                                                                 |