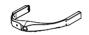

# **Wearing Method**

Magic Stripe

Magic Stripe Position

Lens in Middle, Correct

USB Facing Bottom, Correct

Not Balance, Wrong

USB Facing Up, Wrong