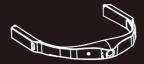

# **Wearing Method**

Magic Stripe

Magic Stripe Position

Lens in Middle, Correct

USB Facing Bottom, Correct

Not Balance, Wrong

USB Facing Up, Wrong